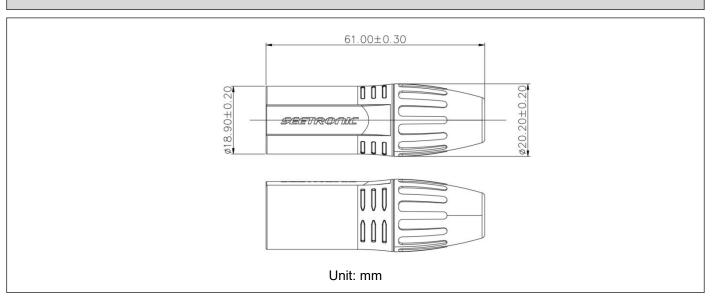

|
| Contacts                              | Cu alloy      |
| Contact plating                       | Au            |
| Insert                                | PA            |
| Housing                               | Zinc alloy    |
| Housing plating                       | Black plating |
| Strain relief                         | РОМ           |
| Flame-retardant grade                 | UL 94 HB      |
| Protection class                      | IP40          |
| Temperature range                     | -30°C ~ +80°C |

| Standards and Certifications |                           |
|------------------------------|---------------------------|
| Standards                    | IEC 61076-2-103           |
| Solderability                | Complies with IEC 68-2-20 |





#### **Product Drawing**



#### **Packaging Method**

1 pc per bag (include 1 pc each of inner core, housing, black and white cable clamps, boot) 80 pcs per inner carton, 5 inner cartons per master carton (400 pcs per master carton)







| Assembly Instructions                                                                |  |  |
|--------------------------------------------------------------------------------------|--|--|
| (1) Put the cable through the boot                                                   |  |  |
| (2) Strip the cable in the size as shown                                             |  |  |
| (3) Insert the conductor of the cable into the terminal of the inner core and solder |  |  |
| (4) Insert cable into the clamp and snap into inner core assembly bayonet            |  |  |





| (5) Push