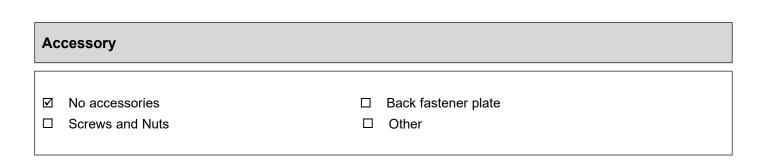

#### **Packaging Method**

1 pc per bag (include 1 pc each of inner core, housing, black and white cable clamps, boot) 80 pcs per inner carton, 5 inner cartons per master carton (400 pcs per master carton)